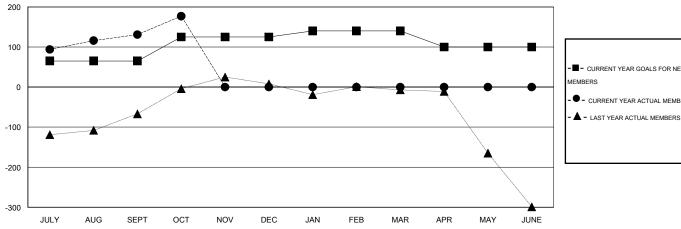

### GOALS AND ACTUAL MEMBERS CUMULATIVE

| CURRE   | NT YEAR GOALS FOR NEW |  |
|---------|-----------------------|--|
| MEMBERS |                       |  |

CURRENT YEAR ACTUAL MEMBERS

| DROPPED CLUBS: 1 |                 |   | 34 CLUBS OF 98 ADDED 1 OR MORE NEW MEMBERS | <u>GENDE</u><br>MALE |  |
|------------------|-----------------|---|--------------------------------------------|----------------------|--|
|                  | DROPPED MEMBERS |   |                                            | FEMALE               |  |
|                  | DECEASED        | 0 |                                            |                      |  |

#### **GMT:** KAMLESH JAIN **LOCATION INDIA** GMT CA 6

|                       |                  | Clubs     |                  |                       |               |                    | Members                             |                    |                  |
|-----------------------|------------------|-----------|------------------|-----------------------|---------------|--------------------|-------------------------------------|--------------------|------------------|
| RESULTS FOR 2016-2017 |                  |           |                  | RESULTS FOR 2016-2017 |               |                    |                                     |                    |                  |
| QUARTER               | NEW CLUB<br>GOAL | NEW CLUBS | DROPPED<br>CLUBS | NET<br>GAIN/LOSS      | QUARTER       | NEW MEMBER<br>GOAL | CHARTER AND<br>NEW MEMBERS<br>ADDED | DROPPED<br>MEMBERS | NET<br>GAIN/LOSS |
| JULY/AUG/SEPT         | 5                | 5         | 1                | 4                     | JULY/AUG/SEPT | 65                 | 172                                 | 41                 | 131              |
| OCT/NOV/DEC           | 2                | 0         | 0                | 0                     | OCT/NOV/DEC   | 60                 | 50                                  | 4                  | 46               |
| JAN/FEB/MAR           | 2                | 0         | 0                | 0                     | JAN/FEB/MAR   | 15                 | 0                                   | 0                  | 0                |
| APR/MAY/JUNE          | 1                | 0         | 0                | 0                     | APR/MAY/JUNE  | -40                | 0                                   | 0                  | 0                |