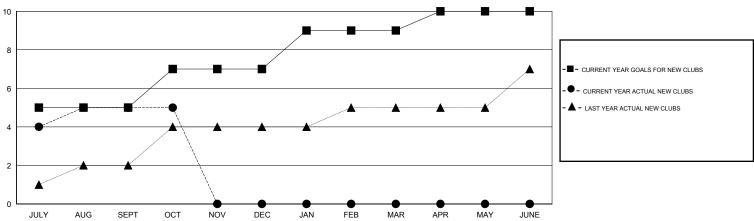

## GOALS AND ACTUAL NEW CLUBS CUMULATIVE

#### **GMT:** KAMLESH JAIN **LOCATION INDIA** GMT CA 6

|                       |                  | Clubs     |                  |                       |               |                    | Members                             |                    |                  |
|-----------------------|------------------|-----------|------------------|-----------------------|---------------|--------------------|-------------------------------------|--------------------|------------------|
| RESULTS FOR 2016-2017 |                  |           |                  | RESULTS FOR 2016-2017 |               |                    |                                     |                    |                  |
| QUARTER               | NEW CLUB<br>GOAL | NEW CLUBS | DROPPED<br>CLUBS | NET<br>GAIN/LOSS      | QUARTER       | NEW MEMBER<br>GOAL | CHARTER AND<br>NEW MEMBERS<br>ADDED | DROPPED<br>MEMBERS | NET<br>GAIN/LOSS |
| JULY/AUG/SEPT         | 5                | 5         | 1                | 4                     | JULY/AUG/SEPT | 65                 | 172                                 | 41                 | 131              |
| OCT/NOV/DEC           | 2                | 0         | 0                | 0                     | OCT/NOV/DEC   | 60                 | 50                                  | 4                  | 46               |
| JAN/FEB/MAR           | 2                | 0         | 0                | 0                     | JAN/FEB/MAR   | 15                 | 0                                   | 0                  | 0                |
| APR/MAY/JUNE          | 1                | 0         | 0                | 0                     | APR/MAY/JUNE  | -40                | 0                                   | 0                  | 0                |